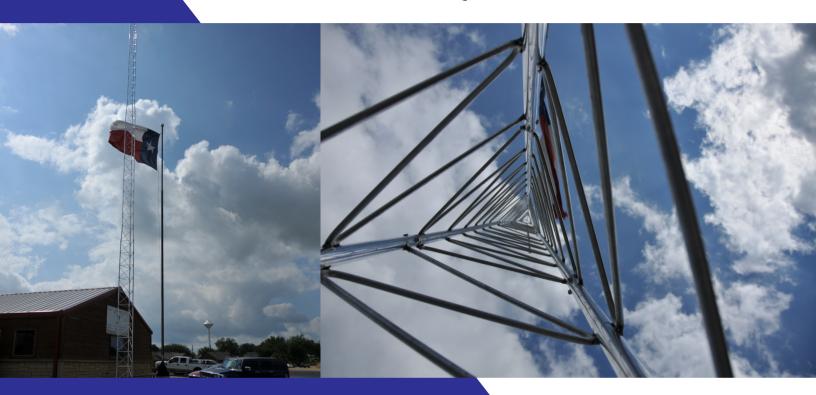

# World class mobile towers with flexible leasing options.

Tower:

Double-Bolted Joints
Hot Dip Galvanized Steel
12.5" Tower Width
5/16" Thickness ZigZag Bar Design
ANSI/TIIA/EIA-222-F-1996 Compliant

Equipment Bracket

Maximum Load 500 lbs. Guyed

80 MPH Wind (3-sec. gusts)

Includes: (1) Base Plate, (2) Stabilizer

Triangles, and (1) Top Plate

24/6 Tower Support: 972-721-0150 www.solaristechservices.com

#### **Tower Base Construction**

- Durable, lattice design
- Aluminum or Galvanized Steel options
- 48" anchor depth for stability in high winds
- Ability to withstand wind speeds of 80 mph
- Weight 130lb
- Easily erected without the use of machines, electricity, or winches
- Easily transportable. Up to 40 towers can be transported on a single tractor-trailer