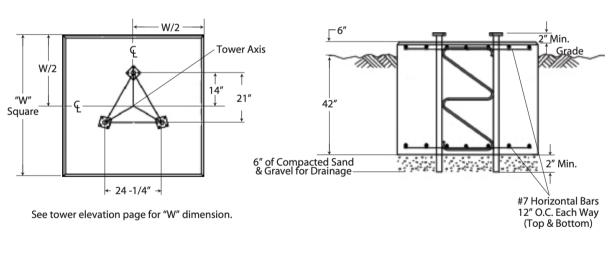

#### **Tower Base Construction**

- Durable, lattice design
- Aluminum or Galvanized Steel options
- 48" anchor depth for stability in high winds
- Ability to withstand wind speeds of 80 mph
- Weight 130lb
- Easily erected without the use of machines, electricity, or winches
- Easily transportable. Up to 40 towers can be transported on a single tractor-trailer