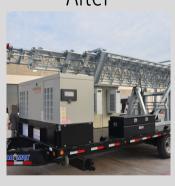

## **GREEN TOWER INITIATIVE**

## Bring Your Tower Back To Life

Do you have a mobile tower in inventory that is currently obsolete or damaged? Frayed guy wires, wrong height, rusted trailer base, or burnt out motor? Solaris' tower experts can redesign your tower into a high-capacity mobile tower that can support 1,100lb. From simple maintenance to extensive mobile tower redesign, our team of tower engineers can repair it!

- Tower Analysis
- Tower Redesign
- Hot Dipped Galvanized Steel
- 2 Year Warranty on Motors

- 10 Year Warranty on Corrosion
- Increase Mast Height
- High Capacity Unit 1,100lb on mast
- Tower Heights from 60-150'

## GREEN TOWER INITIATIVE

24/7 TOWER SUPPORT LINE +1.972.721.0150 SUPPORT@SOLARISTECHSERVICES.COM

Before

Before

Before

After

After

After