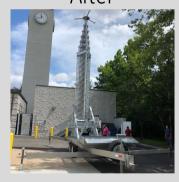

## **GREEN TOWER INITIATIVE**

## Bring Your Tower Back To Life

Do you have a mobile tower in inventory that is currently obsolete or damaged? Frayed guy wires, wrong height, rusted trailer base, or burnt out motor? Solaris' tower experts can redesign your tower into a high-capacity mobile tower that can support 1,100lb. From simple maintenance to extensive mobile tower redesign, our team of tower engineers can repair it!

- Tower Analysis
- Tower Redesign
- Hot Dipped Galvanized Steel
- 2 Year Warranty on Motors

- 10 Year Warranty on Corrosion
- Increase Mast Height
- High Capacity Unit 1,100lb on mast
- Tower Heights from 60-150'

## GREEN TOWER INITIATIVE

24/7 TOWER SUPPORT LINE +1.972.721.0150 SUPPORT@SOLARISTECHSERVICES.COM

Before

Before

Before

After

After

After