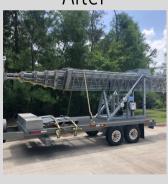

## **GREEN TOWER INITIATIVE**

## Bring Your Tower Back To Life

Do you have a mobile tower in inventory that is currently obsolete or damaged? Frayed guy wires, wrong height, rusted trailer base, or burnt out motor? Solaris' tower experts can redesign your tower into a high-capacity mobile tower that can support 1,100lb. From simple maintenance to extensive mobile tower redesign, our team of tower engineers can repair it!

- Tower Analysis
- Tower Redesign
- Hot Dipped Galvanized Steel
- 2 Year Warranty on Motors

- 10 Year Warranty on Corrosion
- Increase Mast Height
- High Capacity Unit 1,100lb on mast
- Tower Heights from 60-150'

## GREEN TOWER INITIATIVE

24/7 TOWER SUPPORT LINE +1.972.721.0150 SUPPORT@SOLARISTECHSERVICES.COM

Before

Before

Before

After

After

After