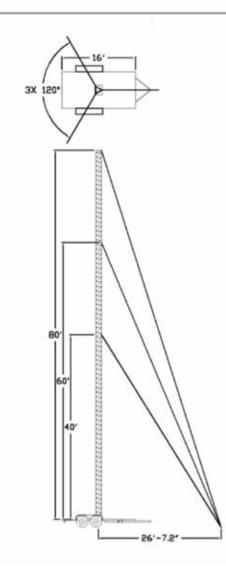

## 80' QUICK DEPLOY ON WHEELS

## **TOWER FEATURES**

- Doubled-Bolted Joints
- Hot Dip Galvanized
- 12.5" Tower Width
- 5/16" Thickness ZigZag Bar Design ANSI/TIA/EIA-222-F-1996 Compliant
- Maximun Load 500 lbs.Guyed 90 MPH Wind (3 second gusts)
- Guyed Base Plate, Tower Stabilizer and Triangle Included Guys should be place at 35' and 65 feet